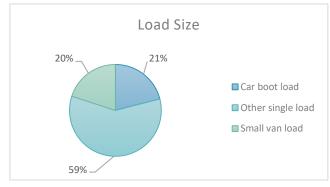

| Load Size |                                                |
|-----------|------------------------------------------------|
| 15%       | Car boot load Other single load Small van load |

| Worst areas b | y postcode |         |   |
|---------------|------------|---------|---|
| LE3 5RA       | 11         | LE3 9DF | 2 |
| LE3 5HN       | 7          | LE3 5HU | 2 |
| LE3 6BD       | 4          | LE3 9FD | 2 |
| LE3 5EJ       | 3          | LE3 9FG | 2 |
| VLE00831      | 3          | LE3 5EA | 2 |
| LE3 9AD       | 3          | LE3 5FD | 2 |
| LE3 5HG       | 3          | LE3 5JR | 2 |
| LE3 6AP       | 2          | LE3 9GX | 2 |
| LE3 5HE       | 2          | LE3 5ED | 2 |
| LE3 5QG       | 2          | LE3 6BE | 2 |