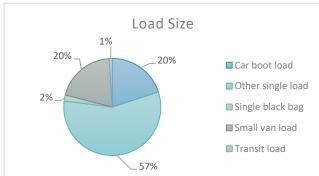

| Load Size |                                                |
|-----------|------------------------------------------------|
| 15%       | Car boot load Other single load Small van load |

| Worst areas b | y postcode |         |   |
|---------------|------------|---------|---|
| LE3 5RA       | 11         | LE3 9DF | 2 |
| LE3 5HN       | 7          | LE3 5HU | 2 |
| LE3 6BD       | 4          | LE3 9FD | 2 |
| LE3 5EJ       | 3          | LE3 9FG | 2 |
| VLE00831      | 3          | LE3 5EA | 2 |
| LE3 9AD       | 3          | LE3 5FD | 2 |
| LE3 5HG       | 3          | LE3 5JR | 2 |
| LE3 6AP       | 2          | LE3 9GX | 2 |
| LE3 5HE       | 2          | LE3 5ED | 2 |
| LE3 5QG       | 2          | LE3 6BE | 2 |