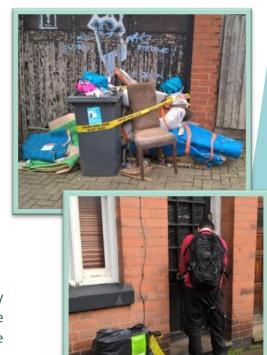

#### What were the outcomes?

Fly tips are normally cleared up by Cleansing Services within 48 hours. With agreement and working with the Local Area Manager (Chris Nutting), fly-tips were searched through and cordoned off with Environmental Crime tape and a notice that fly-tipping is a crime. These were left for a week before removal as another way to raise awareness.

#### **Education and promotion types**

- Posts on social media 16 posts
- Approximately 2000-3000 leaflets delivered to homes and local businesses
- Community events attendance Pancake Day event with Project Polska (pictured)
- Attendance at ward community meetings booklet and handout given to all those who attended, and electronic version of the booklet sent to Democratic Services to send as attachment when sending out minutes
- HMOs any Houses of Multiple Occupancy found that were not on Uniform (only 29 registered) were reported to Private Sector Housing for further investigation
- Abandoned bins these were reported to Waste Management to liase with Biffa and get removed