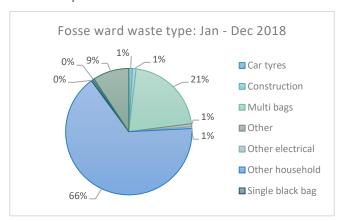

#### January - December 2018

| Waste Type       | Number of Instances |
|------------------|---------------------|
| Car tyres        | 9                   |
| Construction     | 9                   |
| Multi bags       | 205                 |
| Other            | 8                   |
| Other electrical | 4                   |
| Other household  | 638                 |
| Single black bag | 4                   |
| Vehicle parts    | 4                   |
| White good       | 90                  |
|                  | 971                 |