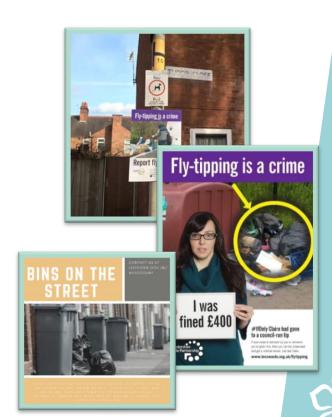

#### Month of education

- Attendance at the ward community meetings (councilors given electronic version of booklet to email out)
- Posters on notice boards, shops and public buildings (libraries, shops, Brite Centre) in five languages
- Erection of signage on the streets to make people aware about fly-tipping (16 in total)
- Meeting with community leaders from the ethnic communities (Project Polska, Brite Centre)
- Dropping leaflets through all doors in the hot spot areas (37 streets in total)
- Serving S46 warning notices about bins on the street and stickering all the bins (37 streets in total)
- Serving Community Protection Warning Notices about side waste and fly-tipping
- Serving Community Protection Notices for untidy land (domestic and private)

#### What were the outcomes?

Fly tips are normally cleared up by Cleansing Services within 48 hours. With agreement and working with the Local Area Manager (Chris Nutting), fly-tips were searched through and cordoned off with Environmental Crime tape and a notice that fly-tipping is a crime. These were left for a week before removal as another way to raise awareness.