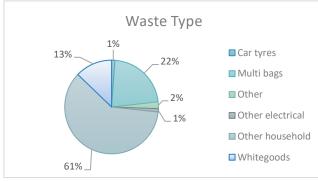

#### January - December 2018

| Waste Type       | Number of Instances |
|------------------|---------------------|
| Car tyres        | 9                   |
| Construction     | 9                   |
| Multi bags       | 205                 |
| Other            | 8                   |
| Other electrical | 4                   |
| Other household  | 638                 |
| Single black bag | 4                   |
| Vehicle parts    | 4                   |
| White good       | 90                  |
|                  | 971                 |