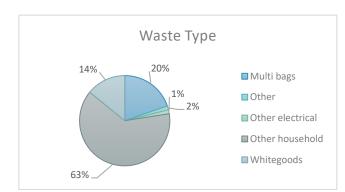

### January 2019

| Waste Type      | Number of Instances |
|-----------------|---------------------|
| Construction    | 1                   |
| Multi bags      | 14                  |
| Other household | 51                  |
| White goods     | 6                   |
|                 | 72                  |