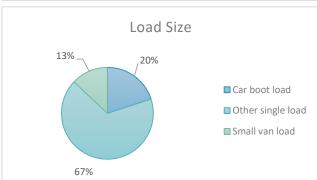

### January 2018

| Number of Instances |
|---------------------|
| 1                   |
| 10                  |
| 1                   |
| 69                  |
| 1                   |
| 12                  |
| 94                  |
|                     |