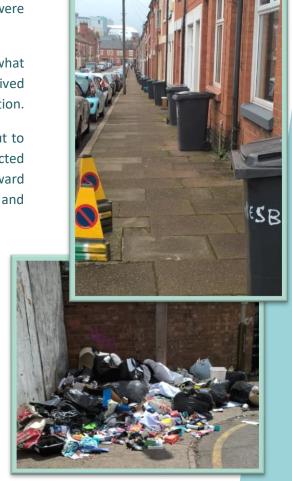

#### Month of education

- Attendance at the ward community meetings (councilors given electronic version of booklet to email out)
- Posters on notice boards, shops and public buildings (libraries, shops, Brite Centre) in five languages
- Erection of signage on the streets to make people aware about fly-tipping (16 in total)
- Meeting with community leaders from the ethnic communities (Project Polska, Brite Centre)
- Dropping leaflets through all doors in the hot spot areas (37 streets in total)
- Serving S46 warning notices about bins on the street and stickering all the bins (37 streets in total)
- Serving Community Protection Warning Notices about side waste and fly-tipping
- Serving Community Protection Notices for untidy land (domestic and private)

#### What were the outcomes?

Fly tips are normally cleared up by Cleansing Services within 48 hours. With agreement and working with the Local Area Manager (Chris Nutting), fly-tips were searched through and cordoned off with Environmental Crime tape and a notice that fly-tipping is a crime. These were left for a week before removal as another way to raise awareness.