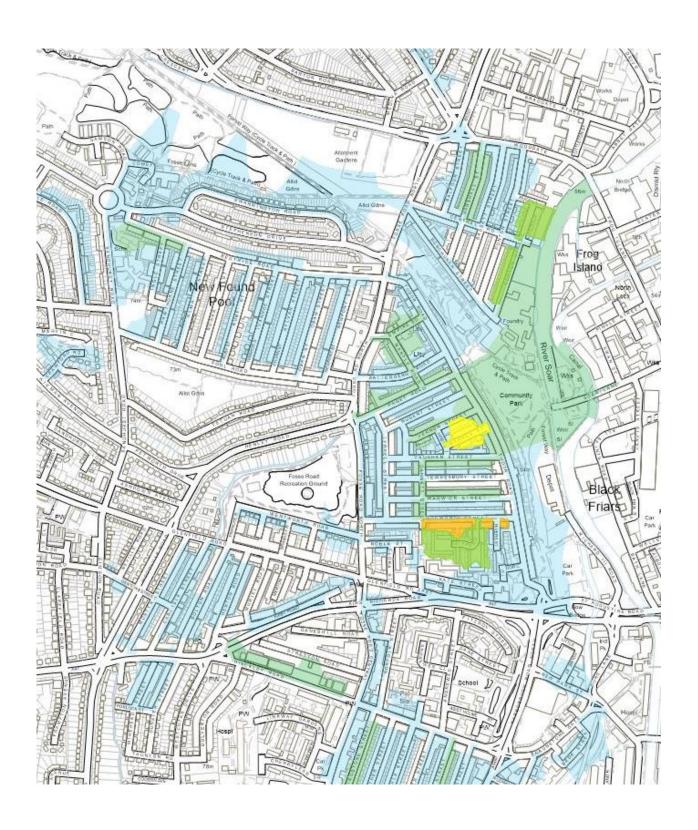

#### How did we analyse the data?

The figures from cleansing were added to our mapping system so we could heat map the hot spot areas, layered with this were the student and HMO properties.

We also met with De Montfort University who confirmed what we suspected in that the majority of the students who had lived in the ward had now moved into purpose build accommodation.

The suspicion was that the land lords were now renting out to Eastern Europeans who are moving to Leicester. We contacted electoral services for the breakdown of ethnicity for the ward and found a high number of Polish, Romanian, Lithuanian and Latvians in the ward.