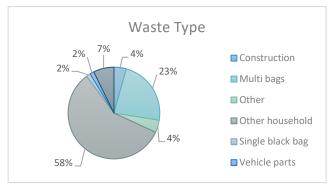

#### January - December 2018

| Waste Type       | Number of Instances |
|------------------|---------------------|
| Car tyres        | 9                   |
| Construction     | 9                   |
| Multi bags       | 205                 |
| Other            | 8                   |
| Other electrical | 4                   |
| Other household  | 638                 |
| Single black bag | 4                   |
| Vehicle parts    | 4                   |
| White good       | 90                  |
|                  | 971                 |