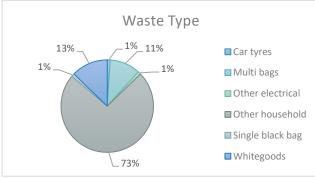

#### January - December 2018

| Waste Type       | Number of Instances |
|------------------|---------------------|
| Car tyres        | 9                   |
| Construction     | 9                   |
| Multi bags       | 205                 |
| Other            | 8                   |
| Other electrical | 4                   |
| Other household  | 638                 |
| Single black bag | 4                   |
| Vehicle parts    | 4                   |
| White good       | 90                  |
|                  | 971                 |