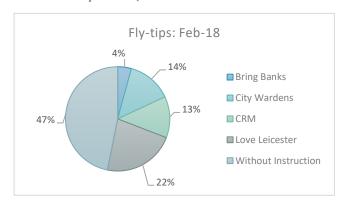

#### February 2018/19

| Time Period | Bring Bank | City Wardens | CRM | Love Leicester | Without Instruction | Total |
|-------------|------------|--------------|-----|----------------|---------------------|-------|
| Feb-18      | 4          | 13           | 1   | .2 21          | 44                  | 94    |
| Feb-19      | 7          | 4            | 2   | .3 9           | 32                  | 75    |