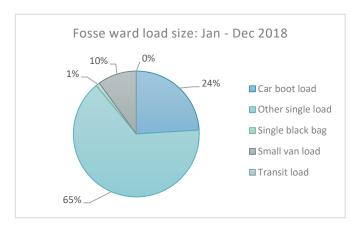

| Load Size |                                                |
|-----------|------------------------------------------------|
| 15%       | Car boot load Other single load Small van load |

| Worst areas b | y postcode |         |   |
|---------------|------------|---------|---|
| LE3 5RA       | 11         | LE3 9DF | 2 |
| LE3 5HN       | 7          | LE3 5HU | 2 |
| LE3 6BD       | 4          | LE3 9FD | 2 |
| LE3 5EJ       | 3          | LE3 9FG | 2 |
| VLE00831      | 3          | LE3 5EA | 2 |
| LE3 9AD       | 3          | LE3 5FD | 2 |
| LE3 5HG       | 3          | LE3 5JR | 2 |
| LE3 6AP       | 2          | LE3 9GX | 2 |
| LE3 5HE       | 2          | LE3 5ED | 2 |
| LE3 5QG       | 2          | LE3 6BE | 2 |