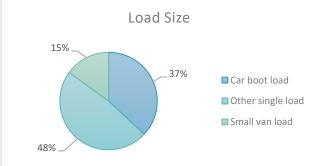

| Load Size |                                                |
|-----------|------------------------------------------------|
| 15%       | Car boot load Other single load Small van load |

| Worst areas b | y postcode |         |   |
|---------------|------------|---------|---|
| LE3 5RA       | 11         | LE3 9DF | 2 |
| LE3 5HN       | 7          | LE3 5HU | 2 |
| LE3 6BD       | 4          | LE3 9FD | 2 |
| LE3 5EJ       | 3          | LE3 9FG | 2 |
| VLE00831      | 3          | LE3 5EA | 2 |
| LE3 9AD       | 3          | LE3 5FD | 2 |
| LE3 5HG       | 3          | LE3 5JR | 2 |
| LE3 6AP       | 2          | LE3 9GX | 2 |
| LE3 5HE       | 2          | LE3 5ED | 2 |
| LE3 5QG       | 2          | LE3 6BE | 2 |