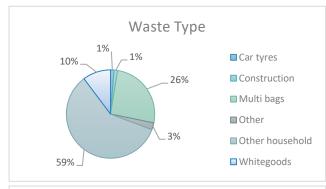

### January 2019

| Waste Type      | Number of Instances |
|-----------------|---------------------|
| Construction    | 1                   |
| Multi bags      | 14                  |
| Other household | 51                  |
| White goods     | 6                   |
|                 | 72                  |