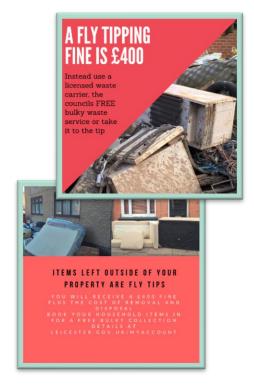

#### Month of enforcement

- Following up the bins on street notices
- Following up on Community Protection Notices
- Issuing fines for fly-tipping £400 discounted to £280
- Issuing fines for breaches of Duty of Care £400 discounted to £280
- Conducting PACE interviews
- Issuing warning letters