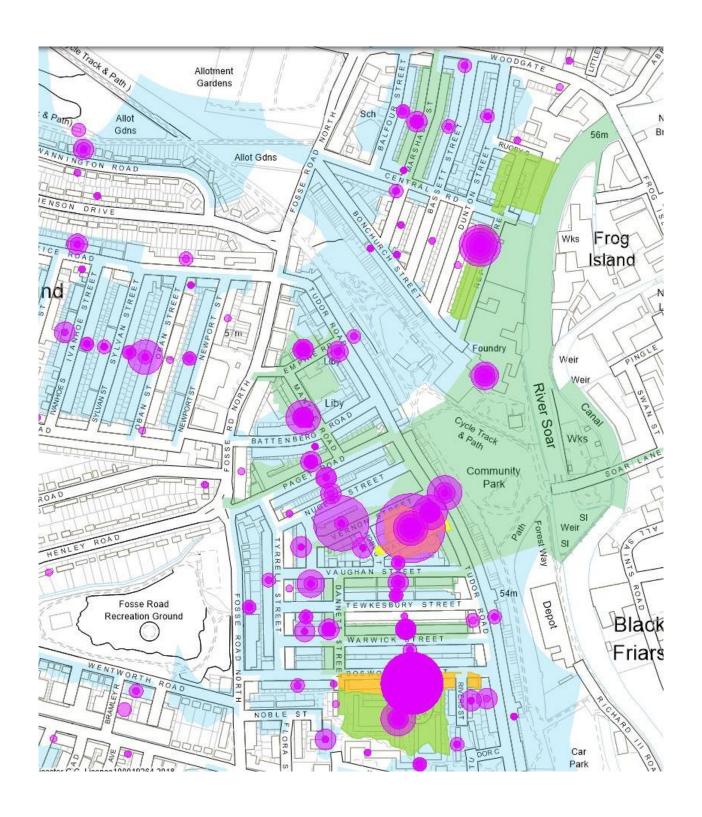

Last year there were 971 fly tips in Fosse ward between 01/01/2018 and 21/12/2018 compared to those in the County:

| Area                        | 2018 Fly-tips |
|-----------------------------|---------------|
| Blaby District Council      | 588           |
| Charnwood Borough Council   | 673           |
| Harborough District Council | 608           |
| Hinckley and Bosworth       | 731           |
| Melton Borough Council      | 410           |
| North West Leicestershire   | 731           |
| Oadby and Wigston           | 8             |
| Rutland                     | 329           |
|                             |               |

| Worst areas b | y postcode |         |   |
|---------------|------------|---------|---|
| LE3 5JQ       | 8          | LE3 5HN | 3 |
| LE3 5RA       | 6          | LE3 5RJ | 3 |
| LE3 5RF       | 5          |         |   |
| LE3 5JR       | 4          |         |   |
| LE3 5HW       | 3          |         |   |
| LE3 9GX       | 3          |         |   |
| LE3 5EP       | 3          |         |   |
| LE3 6BD       | 3          |         |   |
| LE3 5FD       | 3          |         |   |
| LE3 5RX       | 3          |         |   |

| Worst areas b | y postcode |         |   |
|---------------|------------|---------|---|
| LE3 5RA       | 9          | LE3 5RJ | 2 |
| LE3 5SD       | 5          | LE3 5SA | 2 |
| LE3 5HR       | 4          | LE3 6AG | 2 |
| LE3 5EJ       | 3          | LE3 9GS | 2 |
| LE3 5HE       | 3          | LE3 9FS | 2 |
| LE3 5HG       | 3          | LE3 9FD | 2 |
| VLE00831      | 2          | LE3 5EE | 2 |
| LE3 5JJ       | 2          |         |   |
| LE3 5JR       | 2          |         |   |
| LE3 5SE       | 2          |         |   |

| Worst areas b | y postcode |         |   |
|---------------|------------|---------|---|
| LE3 5RA       | 8          | LE3 5JR | 2 |
| LE3 9GB       | 5          | LE3 5HQ | 2 |
| VLE00830      | 3          | LE3 5EP | 2 |
| LE3 5HH       | 3          | LE3 5RD | 2 |
| LE3 5HE       | 3          |         |   |
| LE3 5HD       | 3          |         |   |
| LE3 9FG       | 2          |         |   |
| LE3 6AY       | 2          |         |   |
| LE3 6AH       | 2          |         |   |
| LE3 5RB       | 2          |         |   |

| Worst areas | by postcode |         |   |
|-------------|-------------|---------|---|
| LE3 5RA     | 10          | LE3 5HE | 2 |
| LE3 5HN     | 6           |         |   |
| LE3 5RX     | 4           |         |   |
| LE3 5RF     | 3           |         |   |
| LE3 5EJ     | 2           |         |   |
| LE3 5EL     | 2           |         |   |
| LE3 9GS     | 2           |         |   |
| LE3 5HG     | 2           |         |   |
| LE3 5HS     | 2           |         |   |
| LE3 5JQ     | 2           |         |   |

| Worst areas b | y postcode |  |
|---------------|------------|--|
| LE3 5RA       | 6          |  |
| LE3 5HU       | 5          |  |
| VLE00831      | 5          |  |
| LE3 5HN       | 4          |  |
| LE3 5HE       | 3          |  |
| LE3 5HF       | 3          |  |
| LE3 9FG       | 3          |  |
| LE3 6BD       | 3          |  |
| LE3 5RX       | 3          |  |
| LE3 5JR       | 3          |  |

| Worst areas b | y postcode |         |   |
|---------------|------------|---------|---|
| LE3 5RA       | 8          | LE3 5JH | 2 |
| LE3 5HN       | 6          |         |   |
| LE3 5HB       | 3          |         |   |
| LE3 9AE       | 3          |         |   |
| LE3 9FD       | 3          |         |   |
| LE3 5EJ       | 2          |         |   |
| LE3 5HE       | 2          |         |   |
| LE3 9FQ       | 2          |         |   |
| LE3 5HT       | 2          |         |   |
| LE3 5RL       | 2          |         |   |
|               |            |         |   |

| Worst areas b | y postcode |  |
|---------------|------------|--|
| LE3 5RA       | 9          |  |
| LE3 5JQ       | 8          |  |
| LE3 5EA       | 7          |  |
| LE3 5HN       | 6          |  |
| LE3 9FG       | 4          |  |
| LE3 5HE       | 3          |  |
| LE3 5SE       | 3          |  |
| LE3 6AE       | 3          |  |
| LE3 5FD       | 3          |  |
| LE3 5EP       | 3          |  |

| Worst areas b | y postcode |         |   |
|---------------|------------|---------|---|
| LE3 5HN       | 9          | LE3 5FD | 2 |
| LE3 9FG       | 5          |         |   |
| LE3 5RA       | 4          |         |   |
| LE3 5QG       | 3          |         |   |
| LE3 9GS       | 3          |         |   |
| LE3 9AD       | 2          |         |   |
| LE3 5HP       | 2          |         |   |
| LE3 9GA       | 2          |         |   |
| LE3 6DD       | 2          |         |   |
| LE3 5RJ       | 2          |         |   |

| Worst areas b | y postcode |  |
|---------------|------------|--|
| LE3 5RA       | 9          |  |
| LE3 5RB       | 4          |  |
| LE3 9FD       | 4          |  |
| LE3 5EP       | 4          |  |
| LE3 5HF       | 3          |  |
| LE3 5JQ       | 3          |  |
| LE3 5SD       | 3          |  |
| LE3 9FG       | 3          |  |
| LE3 5RJ       | 3          |  |
| LE3 5RX       | 3          |  |

| Worst areas l | y postcode |         |   |
|---------------|------------|---------|---|
| LE3 5HN       | 10         | LE3 6AF | 2 |
| LE3 5RA       | 5          | LE3 OTG | 2 |
| LE3 5EL       | 4          |         |   |
| VLE00831      | 4          |         |   |
| LE3 9GR       | 2          |         |   |
| LE3 5FA       | 2          |         |   |
| LE3 5HS       | 2          |         |   |
| LE3 6BE       | 2          |         |   |
| LE3 5JF       | 2          |         |   |
| LE3 5QG       | 2          |         |   |
|               |            |         |   |

| Worst areas | by postcode |         |   |
|-------------|-------------|---------|---|
| LE3 5RA     | 10          | LE3 5HG | 2 |
| LE3 5EP     | 5           | LE3 5RX | 2 |
| LE3 5RF     | 4           | LE3 9GX | 2 |
| LE3 9FS     | 4           | LE3 9GW | 2 |
| LE3 9GS     | 3           | LE3 5FA | 2 |
| LE3 5HH     | 3           | LE3 5EB | 2 |
| LE3 6BD     | 2           | LE3 9GT | 2 |
| LE3 9AE     | 2           | LE3 5RL | 2 |
| LE3 5HN     | 2           |         |   |
| LE3 9FJ     | 2           |         |   |

| Load Size |                                                |
|-----------|------------------------------------------------|
| 15%       | Car boot load Other single load Small van load |

| Worst areas b | y postcode |         |   |
|---------------|------------|---------|---|
| LE3 5RA       | 11         | LE3 9DF | 2 |
| LE3 5HN       | 7          | LE3 5HU | 2 |
| LE3 6BD       | 4          | LE3 9FD | 2 |
| LE3 5EJ       | 3          | LE3 9FG | 2 |
| VLE00831      | 3          | LE3 5EA | 2 |
| LE3 9AD       | 3          | LE3 5FD | 2 |
| LE3 5HG       | 3          | LE3 5JR | 2 |
| LE3 6AP       | 2          | LE3 9GX | 2 |
| LE3 5HE       | 2          | LE3 5ED | 2 |
| LE3 5QG       | 2          | LE3 6BE | 2 |

| Worst areas b | y postcode |         |   |
|---------------|------------|---------|---|
| LE3 5RA       | 9          | LE3 5RB | 2 |
| LE3 5HG       | 5          | LE3 6BD | 2 |
| LE3 5JR       | 4          | LE3 5RQ | 2 |
| LE3 5SE       | 3          | LE3 9GB | 2 |
| LE3 5HT       | 3          | LE3 5HB | 2 |
| LE3 5HF       | 3          | LE3 5EA | 2 |
| LE3 5FD       | 3          | LE3 9FQ | 2 |
| LE3 5HN       | 2          | LE3 9AG | 2 |
| LE3 5JN       | 2          |         |   |
| LE3 5SD       | 2          |         |   |

| Worst areas I | by postcode |         |   |
|---------------|-------------|---------|---|
| LE3 5RA       | 8           | LE3 9FW | 2 |
| LE3 5FD       | 6           |         |   |
| LE3 5EB       | 5           |         |   |
| LE3 9FG       | 4           |         |   |
| LE3 5EA       | 4           |         |   |
| LE3 5HN       | 3           |         |   |
| LE3 5HE       | 2           |         |   |
| LE3 5EG       | 2           |         |   |
| VLE00931      | 2           |         |   |
| LE3 9FS       | 2           |         |   |
|               |             |         |   |

| Worst areas | by postcode |         |   |
|-------------|-------------|---------|---|
| LE3 5RA     | 10          | LE3 5FA | 1 |
| LE3 5SD     | 4           | LE3 5JL | 1 |
| LE3 5FD     | 2           | LE3 5FF | 1 |
| LE3 5JN     | 2           | LE3 5JP | 1 |
| LE3 5JQ     | 2           | LE3 5HE | 1 |
| LE3 5RR     | 2           | LE3 5HG | 1 |
| LE3 5RU     | 2           | LE3 5HN | 1 |
| LE3 9GN     | 2           | LE3 5EH | 1 |
| LE3 5HQ     | 1           | LE3 9GP | 1 |
| LE3 5EP     | 1           | LE3 5HH | 1 |