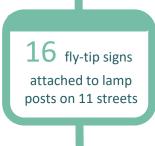

#### Month of education

- Attendance at the ward community meetings (councilors given electronic version of booklet to email out)
- Posters on notice boards, shops and public buildings (libraries, shops, Brite Centre) in five languages
- Erection of signage on the streets to make people aware about fly-tipping (16 in total)
- Meeting with community leaders from the ethnic communities (Project Polska, Brite Centre)
- Dropping leaflets through all doors in the hot spot areas (37 streets in total)
- Serving S46 warning notices about bins on the street and stickering all the bins (37 streets in total)
- Serving Community Protection Warning Notices about side waste and fly-tipping
- Serving Community Protection Notices for untidy land (domestic and private)

#### Signage up on street

| Location         | Number |
|------------------|--------|
| Tudor Road       | 4      |
| Battenburg Road  | 1      |
| Paget Street     | 2      |
| Mantle Road      | 1      |
| Fosse Road North | 1      |
| Vernon Street    | 1      |
| Warwick Street   | 1      |
| Rivers Street    | 1      |
| Tudor Close      | 2      |
| Dannett Street   | 1      |
| Empire Road      | 1      |