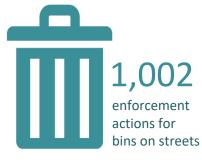

10,000 people reached through social media

over
1,000
stickers put on wheelie bins as warning to raise awareness

2,000-3,000 leaflets delivered to homes

in fly-tip hot spots

#### Bins on street and side waste

| Street Name               | Bins on Street | Stage 2 | Stage 3 | Stage 4 | CP Warning | CPM Legal | FPN |
|---------------------------|----------------|---------|---------|---------|------------|-----------|-----|
| Balfour Street            | Stage 1        |         |         | FPN     |            | Notice    |     |
| Bassett Street            | 10             | 6       |         |         | 2          |           |     |
|                           | 27             | 3       |         |         |            |           |     |
| Battenberg Road           |                |         | 12      |         | 1          |           |     |
| Beatrice Road Bolton Road | 56<br>54       | 47      | 12      |         |            |           | 6   |
|                           |                | 25      | 2       |         |            |           |     |
| Bonchurch Street          | 22             | 3       | 3       |         |            |           |     |
| Borlace Street            | 4              | 2       |         |         |            |           |     |
| Bosworth Street           | 35             | 19      |         |         |            |           |     |
| Carlisle Street           | 42             | 24      | 9       |         | 1          |           | 2   |
| Central Road              | 3              |         |         |         |            |           |     |
| Clifford Street           | 16             | 1       | 1       |         |            |           | 1   |
| Dannett Street            | 16             | 6       |         |         |            |           |     |
| Dunton Street             | 46             | 12      | 1       |         | 2          |           |     |
| Empire Road               | 3              |         |         |         |            |           |     |
| Fosse Road North          | 52             | 16      | 2       |         |            |           |     |
| Hawthorne Street          | 60             | 14      | 14      |         |            |           |     |
| Hoby Street               | 11             | 2       |         |         |            |           |     |
| Ingle Street              | 8              | 6       | 4       |         |            |           | 1   |
| Ivanhoe Street            | 7              |         |         |         |            |           |     |
| Mantle Road               | 22             | 12      |         |         |            |           |     |
| Marshall Street           | 8              | 2       |         |         |            |           |     |
| Mostyn Street             | 33             | 20      | 4       |         |            |           |     |
| Newport Street            | 8              |         |         |         |            |           |     |
| Nugent Street             | 26             |         |         |         |            |           |     |
| Oban Street               | 1              |         |         |         |            |           |     |
| Paget Road                | 39             | 21      | 4       |         | 1          | 1         |     |
| Pool Road                 | 38             | 17      | 3       |         |            |           | 3   |
| Repton Street             | 29             | 9       |         |         | 2          |           |     |
| Rivers Street             | 26             | 18      | 5       |         |            |           | 4   |
| Rowan Street              | 39             | 11      |         |         |            |           |     |
| Ruby Street               | 37             | 12      | 17      |         |            |           |     |
| Rugby Street              | 7              | 12      | 3       |         |            |           |     |
| Sylvan Street             | 3              |         |         |         |            |           |     |
| Tewkesbury Street         | 29             | 12      |         |         | 1          | 1         |     |
| Tudor Road                | 55             | 24      | 7       |         | 1          |           | 14  |
| Tyrell Street             | 35             | 8       |         |         | _          |           |     |
| Vaughan Street            | 67             | 19      |         |         |            |           |     |
| Vernon Street             | J.             |         |         |         |            |           |     |
| Warren Street             | 11             | 5       |         |         |            |           |     |
| Woodgate                  |                |         |         |         | 3          |           |     |
| vvoougate                 |                |         |         |         |            |           |     |