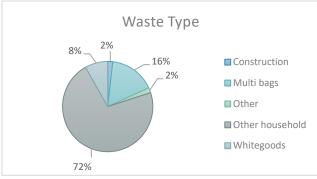

#### January - December 2018

| Waste Type       | Number of Instances |
|------------------|---------------------|
| Car tyres        | 9                   |
| Construction     | 9                   |
| Multi bags       | 205                 |
| Other            | 8                   |
| Other electrical | 4                   |
| Other household  | 638                 |
| Single black bag | 4                   |
| Vehicle parts    | 4                   |
| White good       | 90                  |
|                  | 971                 |