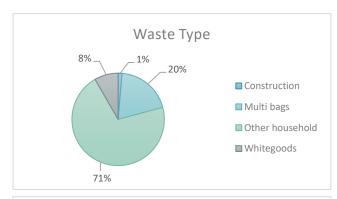

### January 2019

| Waste Type      | Number of Instances |
|-----------------|---------------------|
| Construction    | 1                   |
| Multi bags      | 14                  |
| Other household | 51                  |
| White goods     | 6                   |
|                 | 72                  |