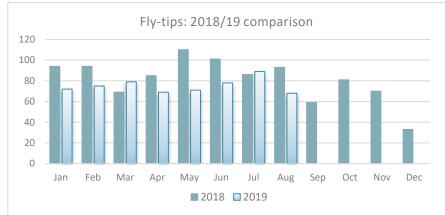

Last year there were 971 fly tips in Fosse ward between 01/01/2018 and 21/12/2018 compared to those in the County:

| Area                        | 2018 Fly-tips |
|-----------------------------|---------------|
| Blaby District Council      | 588           |
| Charnwood Borough Council   | 673           |
| Harborough District Council | 608           |
| Hinckley and Bosworth       | 731           |
| Melton Borough Council      | 410           |
| North West Leicestershire   | 731           |
| Oadby and Wigston           | 8             |
| Rutland                     | 329           |
|                             |               |