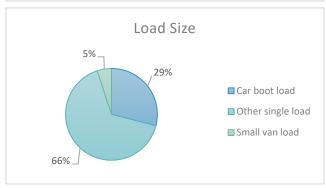

| Load Size |                                                |
|-----------|------------------------------------------------|
| 15%       | Car boot load Other single load Small van load |

| Worst areas b | y postcode |         |   |
|---------------|------------|---------|---|
| LE3 5RA       | 11         | LE3 9DF | 2 |
| LE3 5HN       | 7          | LE3 5HU | 2 |
| LE3 6BD       | 4          | LE3 9FD | 2 |
| LE3 5EJ       | 3          | LE3 9FG | 2 |
| VLE00831      | 3          | LE3 5EA | 2 |
| LE3 9AD       | 3          | LE3 5FD | 2 |
| LE3 5HG       | 3          | LE3 5JR | 2 |
| LE3 6AP       | 2          | LE3 9GX | 2 |
| LE3 5HE       | 2          | LE3 5ED | 2 |
| LE3 5QG       | 2          | LE3 6BE | 2 |