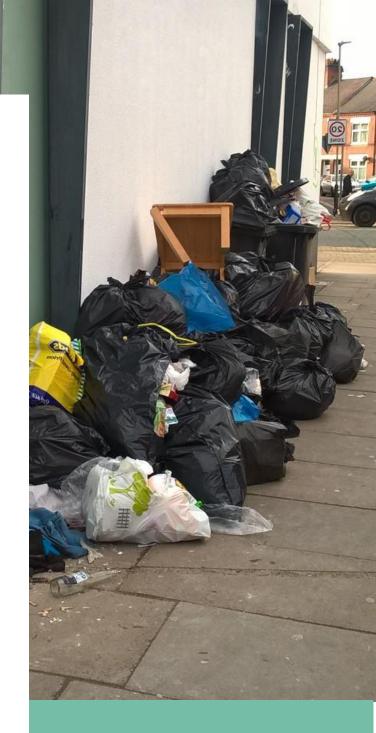

#### Why is fly-tipping a problem?

Fly-tipping adversely affects the wellbeing of Leicester citizens and visitors to the City, imposing significant costs on the City Council in respect of protection, clearance and investigation.

#### Why Fosse ward?

Fosse ward has continually had a problem with flytipping and despite a leaflet drop to the top streets there has been no reduction in either fly-tipping, bins on the street or side waste issues. Therefore, we started to analyse all the data we had for the ward.

Last year there were 971 fly tips in Fosse ward between 01/01/2018 and 21/12/2018 compared to those in the County:

| Area                        | 2018 Fly-tips |
|-----------------------------|---------------|
| Blaby District Council      | 588           |
| Charnwood Borough Council   | 673           |
| Harborough District Council | 608           |
| Hinckley and Bosworth       | 731           |
| Melton Borough Council      | 410           |
| North West Leicestershire   | 731           |
| Oadby and Wigston           | 8             |
| Rutland                     | 329           |
|                             |               |