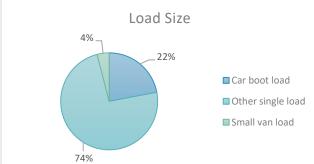

| Load Size |                                                |
|-----------|------------------------------------------------|
| 15%       | Car boot load Other single load Small van load |

| Worst areas b | y postcode |         |   |
|---------------|------------|---------|---|
| LE3 5RA       | 11         | LE3 9DF | 2 |
| LE3 5HN       | 7          | LE3 5HU | 2 |
| LE3 6BD       | 4          | LE3 9FD | 2 |
| LE3 5EJ       | 3          | LE3 9FG | 2 |
| VLE00831      | 3          | LE3 5EA | 2 |
| LE3 9AD       | 3          | LE3 5FD | 2 |
| LE3 5HG       | 3          | LE3 5JR | 2 |
| LE3 6AP       | 2          | LE3 9GX | 2 |
| LE3 5HE       | 2          | LE3 5ED | 2 |
| LE3 5QG       | 2          | LE3 6BE | 2 |