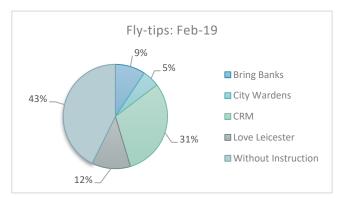

#### February 2018/19

| Time Period | Bring Bank | City Wardens | CRM | Love Leicester | Without Instruction | Total |
|-------------|------------|--------------|-----|----------------|---------------------|-------|
| Feb-18      | 4          | 13           | 1   | .2 21          | 44                  | 94    |
| Feb-19      | 7          | 4            | 2   | .3 9           | 32                  | 75    |