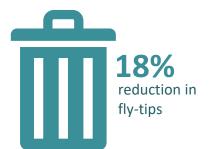

### What we achieved during the campaign

9% increase in the number of people using council collection services

compared to same period in 2018